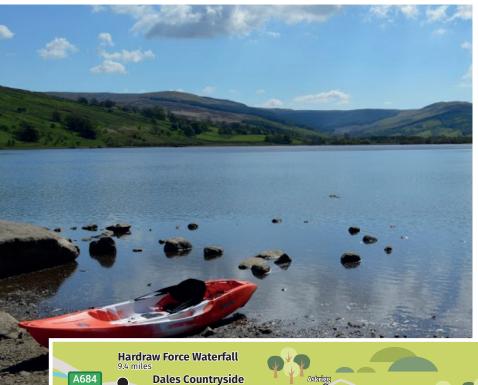

#### 4. Semerwater

Duration; To suit you Location; DL8 3DJ

Semerwater is the second largest natural lake in North Yorkshire, England, after Malham Tarn. It is half a mile long, covers 100 acres and lies in Raydale, opposite the River Bain. A private pay and display parking area is at the foot of the lake. Semerwater attracts canoers, windsurfers, yachtsmen, and fishermen.

Perfect for dogs who fancy a swim!