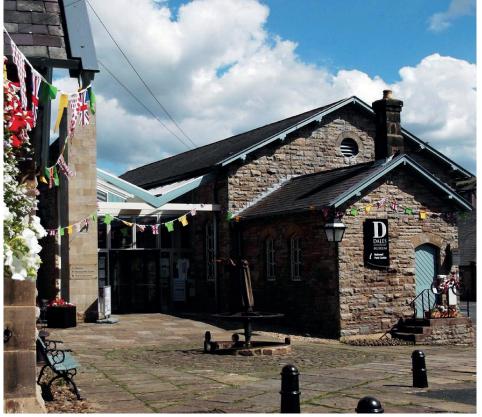

### 3. Dales Countryside Museum

Duration; 2 - 3 Hours Location; DL8 3NT

The museum tells the fascinating story of the Yorkshire Dales and the people who have lived and worked here and shaped the landscape for thousands of years.

Free entry for children.
Pushchair and wheelchair friendly.

A684

Countersett (

O Bainbridge

Semerwater