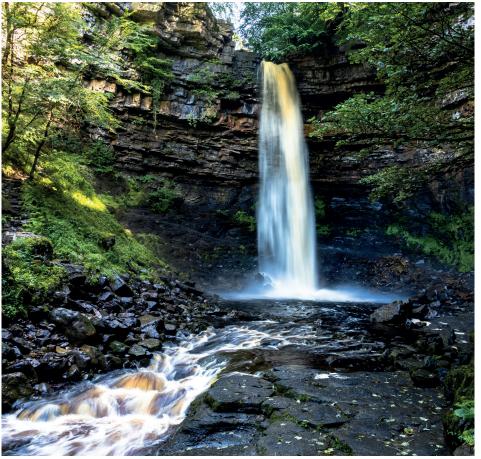

### 1. Hardraw Force Waterfall

Duration; 1 - 2 Hours Location; DL8 3LZ

Home to *England's largest single drop* waterfall, a reputed 100ft drop set in fifteen acres of grounds behind the Green Dragon Inn's rear car park.

Entrance is via the Heritage Centre and the beckside paths are level, gravelled and suitable for wheelchair access with care. The upper paths contain steps, rough areas of rock and are only suitable for the physically fit.